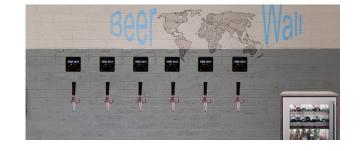

Mount Digital touch screen display in bar easily visible to

bar person

5 core Alarm cable Recommended up to 200 meters (600')

Push Vent Mechanisms down until Sight Glass is full of Beer.

Only use recommended tube on Vent exit (PU6x4 clear tubing).

Rotate Float Lifter into **Red** area to lift float and rotate back into **Green** to run Position

Digital touch screen display in bar to indicate accurate usage of beer from our inline Ultra-Sonic Flow Meter