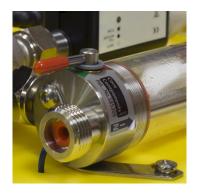

## **Core Monitor**

Remove Equipment Carefully From Box

**Communication Cable Not** 

Supplied

5 Core Alarm cable Recommended up to 200meters (600')