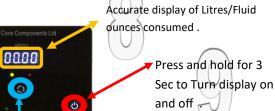

Rotate Float Lifter into **Red** area to lift float and rotate back into **Green** to run Position

Digital touch screen display in bar to indicate accurate usage of beer from our inline Ultra-Sonic Flow Meter

Press and hold for 3 Sec to reset Digital display when needed

**Green** light Indicates Keg in use

**Red** light Indicates Keg empty

- Begin dispensing beer
- 2. When beer keg is empty **Red** light on display unit will indicate so.
- 3. Ensure the beer tap is put back to the **off position** while changing keg otherwise foam will enter beer line.
- 4. Red light on display unit will indicate keg is empty and green light will indicate that keg is in use and beer used will register on display unit.
- 5. Digital Display Unit will indicate usage of beer from keg; therefore, bar person will be aware when keg is near to change.
- 6. To shut down the display unit hold finger on power button for 3 seconds. when digital unit is switched on again, it's built in memory will revert it back to its previous reading and take up where it left off in beer usage from keg.
- 7. To reset the flow value to zero on the chosen keg, led hold button down for 3 seconds on digital display.