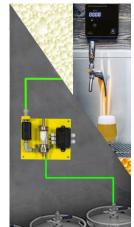

Mount Digital touch screen display in bar easily visible to

bar person

5 core Alarm cable Recommended up to 200 meters (600')

Push Vent Mechanisms down until Sight Glass is full of Beer.

Only use recommended tube on Vent exit (PU6x4 clear tubing).

## **Core Monitor**

Remove Equipment Carefully From Box

**Communication Cable Not** 

Supplied

5 Core Alarm cable Recommended up to 200meters (600')