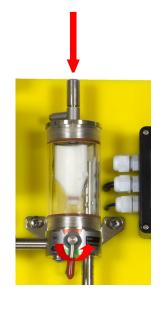

Mount Digital touch screen display in bar easily visible to

bar person

5 core Alarm cable Recommended up to 200 meters (600')

Push Vent Mechanisms down until Sight Glass is full of Beer.

Only use recommended tube on Vent exit (PU6x4 clear tubing).

Rotate Float Lifter into **Red** area to lift float and rotate back into **Green** to run Position

Digital touch screen display in bar to indicate accurate usage of beer from our inline Ultra-Sonic Flow Meter