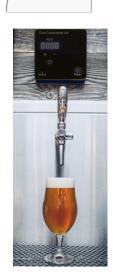

Mount Digital touch screen display in bar easily visible to

bar person

5 core Alarm cable Recommended up to 200 meters (600')

Push Vent Mechanisms down until Sight Glass is full of Beer.

Only use recommended tube on Vent exit (PU6x4 clear tubing).

Rotate Float Lifter into **Red** area to lift float and rotate back into **Green** to run Position

Digital touch screen display in bar to indicate accurate usage of beer from our inline Ultra-Sonic Flow Meter