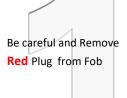

Mount Digital touch screen display in bar easily visible to

bar person







5 core Alarm cable Recommended up to 200 meters (600')







Push Vent Mechanisms down until Sight Glass is full of Beer.

Only use recommended tube on Vent exit (PU6x4 clear tubing).

Rotate Float Lifter into **Red** area to lift float and rotate back into **Green** to run Position



Digital touch screen display in bar to indicate accurate usage of beer from our inline Ultra-Sonic Flow Meter

Press and hold for 3 Sec to reset Digital display when needed





**Green** light Indicates Keg in use

**Red** light Indicates Keg empty



- Begin dispensing beer
- 2. When beer keg is empty **Red** light on display unit will indicate so.
- 3. Ensure the beer tap is put back to the **off position** while changin