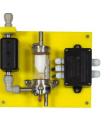

Mount Digital touch screen display in bar easily visible to

bar person

5 core Alarm cable Recommended up to 200 meters (600')

Push Vent Mechanisms down until Sight Glass is full of Beer.

Only use recommended tube on Vent exit (PU6x4 clear tubing).

Press and hold for 3 Sec to reset Digital display when needed

**Green** light Indicates Keg in use

**Red** light Indicates Keg empty

- Begin dispensing beer
- 2. When beer keg is empty **Red** light on display unit will indicate so.
- 3. Ensure the beer tap is put back to the **off position** while changing keg otherwise foam will enter beer line.
- 4. Red light on display unit will indicate keg is empty and green light will indicate that keg is in use and beer used will register on display unit.
- 5. Digital Display Unit will indicate usage of beer from keg; therefore, bar person will be aware when keg is near to change.
- 6. To shut down the display unit hold finger on power button for 3 seconds. when digital unit is switched on again, it's built in memory will revert it back to its previous reading and take up where it left off in beer usage from keg.
- 7. To reset the flow value to zero on the chosen keg, led hold button down for 3 seconds on digital display.