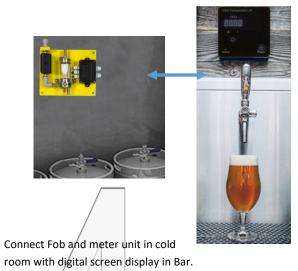

## **Core Monitor**

Remove Equipment Carefully From Box

**Communication Cable Not** 

Supplied

5 Core Alarm cable Recommended up to 200meters (600')