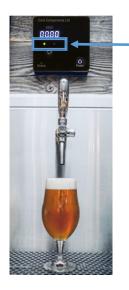

Rotate Float Lifter into **Red** area to lift float and rotate back into **Green** to run Position

Digital touch screen display in bar to indicate accurate usage of beer from our inline Ultra-Sonic Flow Meter

Press and hold for 3 Sec to reset Digital display when needed

**Green** light Indicates Keg in use

**Red** light Indicates Keg empty

- Begin dispensing beer
- 2. When beer keg is empty **Red** light on display unit will indicate so.
- 3. Ensure the beer tap is put back to the **off position** while changing keg otherwise foam will enter beer line.
- 4. Red light on display unit will indicate keg is empty and green light will indicate that keg is in use and beer used will register on display unit.
- 5. Digital Display Unit will indicate usage of beer from keg; therefore, bar person will be aware when keg is near to change.
- 6. To shut down the display unit hold finger on power button for 3 seconds. when digital unit is switched on again, it's built in memory will revert it back to its previous reading and take up where it left off in beer usage from keg.
- 7. To reset the flow value to zero on the chosen keg, led hold button down for 3 seconds on digital display.